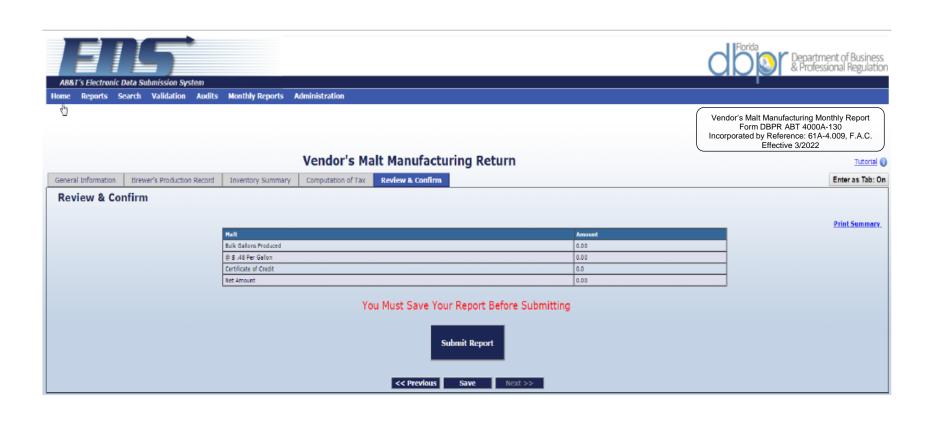

## Vendor's Malt Manufacturing Monthly Report Form DBPR ABT 4000A-130 Incorporated by Reference: 61A-4.009, F.A.C. Effective 3/2022 Vendor's Malt Manufacturing Return Tutorial () General Information | Brewer's Production Record | Inventory Summary | Computation of Tax | Review & Confirm Enter as Tab: On **Inventory Summary** Load Prior Inventory () You must Save your Report before Loading Prior Inventory Inventory Items **Bulk Gallons** Beginning Inventory 0 Produced + 0.00 Sales -0 0 **Book Balance** Ending Inventory Over/Short