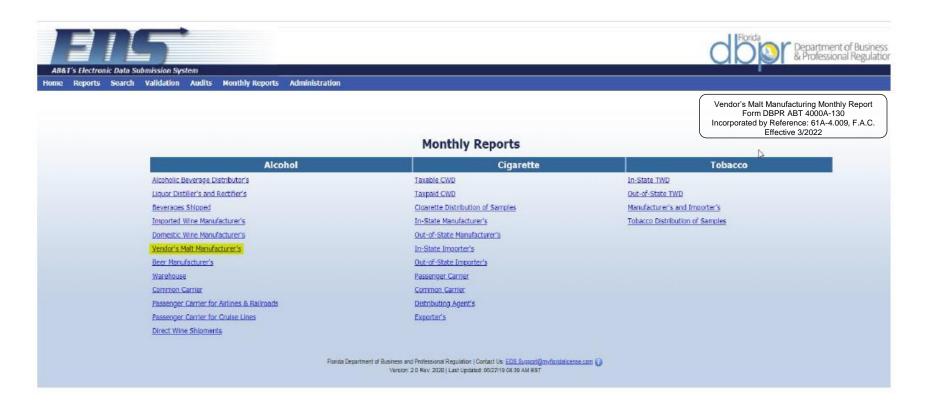

## Vendor's Malt Manufacturing Monthly Report DBPR ABT 4000A-130









Vendor's Malt Manufacturing Monthly Report

Form DBPR ABT 4000A-130 Incorporated by Reference: 61A-4.009, F.A.C. Vendor's Malt Manufacturing Return Effective 3/2022 General Information Brower's Production Record Inventory Summary Computation of Tax Review & Confirm Brewer's Production record Starting Date: \*
Completion Date: \* You must save your report before you can bulk upload transactions. Batch Number: \* Brand OR Type: \* RAW MATERIALS USED LDS. MALTI LBS. RECE LBS. GRITE. LBS. OTHER: LRS. GALS. Water Added OTHER ADDITIVES (LIST) Description: GALS. GALS. Descriptions **Total Additives:** GALS. Production Overages: GAUS. Total To Account For: 0.0 GALS. Effection Louisian GALS. GALS. Supervised Dumpage: Production Shortages: GALS. Other peductions GALS. Total Deductions: GALS.