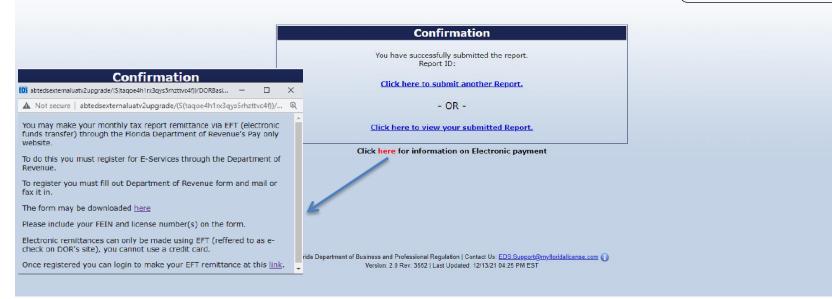

PR ABT 4000A-130 Incorporated by Reference: 61A-4.009, F.A.C. Effective 3/2022 Vendor's Malt Manufacturing Return Tutorial () General Information | Brewer's Production Record | Inventory Summary | Computation of Tax | Review & Confirm Enter as Tab: On **Inventory Summary** Load Prior Inventory () You must Save your Report before Loading Prior Inventory Inventory Items **Bulk Gallons** Beginning Inventory 0 Produced + 0.00 Sales -0 0 **Book Balance** Ending Inventory Over/Short

<< Previous Save Next >>







Department of Business & Professional Regulation

Home | My Reports | My Credits/Refunds | Search | Make Electronic Payment

Help | User Profile | Logout

Vendor's Malt Manufacturing Monthly Report Form DBPR ABT 4000A-130 Incorporated by Reference: 61A-4.009, F.A.C. Effective 3/2022