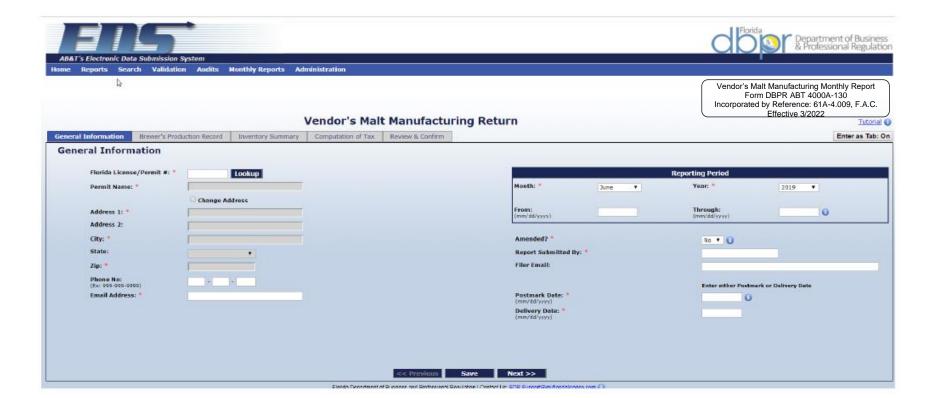

## Vendor's Malt Manufacturing Monthly Report DBPR ABT 4000A-130









Vendor's Malt Manufacturing Monthly Report

Form DBPR ABT 4000A-130 Incorporated by Reference: 61A-4.009, F.A.C. Vendor's Malt Manufacturing Return Effective 3/2022 General Information Brower's Production Record Inventory Summary Computation of Tax Review & Confirm Brewer's Production record Starting Date: \*
Completion Date: \* You must save your report before you can bulk upload transactions. Batch Number: \* Brand OR Type: \* RAW MATERIALS USED LDS. MALTI LBS. RECE LBS. GRITE. LBS. OTHER: LRS. GALS. Water Added OTHER ADDITIVES (LIST) Description: GALS. GALS. Descriptions **Total Additives:** GALS. Production Overages: GAUS. Total To Account For: 0.0 GALS. Effection Louisian GALS. GALS. Supervised Dumpage: Production Shortages: GALS. Other peductions GALS. Total Deductions: GALS. N